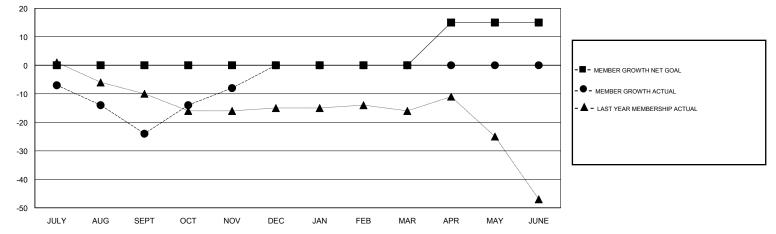

## GMT CA

| Clubs<br>RESULTS FOR 2018-2019 |               |           |               | Members               |                           |                         |                                                    |
|--------------------------------|---------------|-----------|---------------|-----------------------|---------------------------|-------------------------|----------------------------------------------------|
|                                |               |           |               | RESULTS FOR 2018-2019 |                           |                         |                                                    |
| QUARTER                        | NEW CLUB GOAL | NEW CLUBS | DROPPED CLUBS | QUARTER               | MEMBER GROWTH NET<br>GOAL | MEMBER GROWTH<br>ACTUAL | DROPPED<br>MEMBERS ACTUAL<br>(including transfers) |
| JULY/AUG/SEPT                  | 0             | 0         | 0             | JULY/AUG/SEPT         | 0                         | 6                       | 25                                                 |
| OCT/NOV/DEC                    | 0             | 0         | 0             | OCT/NOV/DEC           | 0                         | 27                      | 10                                                 |
| JAN/FEB/MAR                    | 0             | 0         | 0             | JAN/FEB/MAR           | 0                         | 0                       | 0                                                  |
| APR/MAY/JUNE                   | 0             | 0         | 0             | APR/MAY/JUNE          | 15                        | 0                       | 0                                                  |